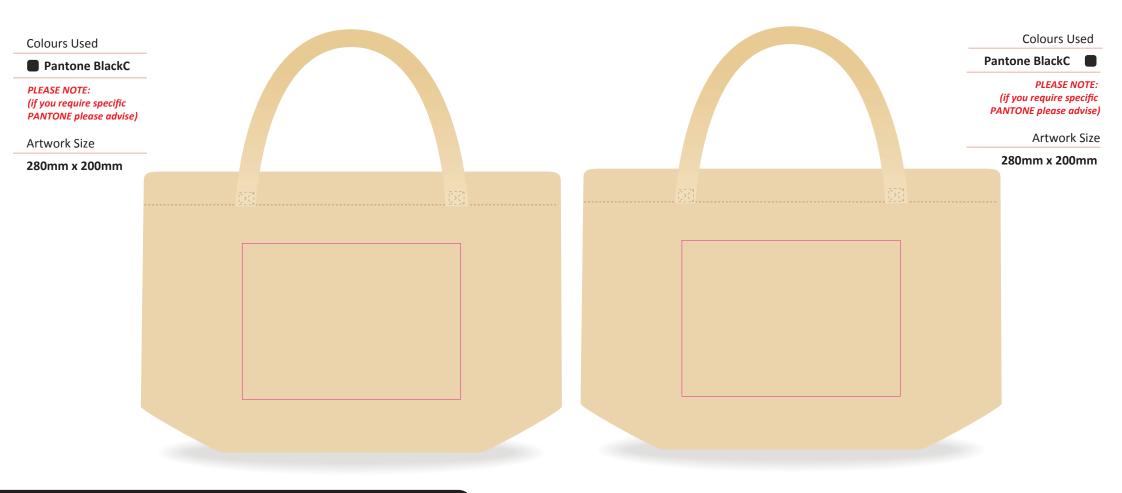

Quantity:
 xxx

 Date:
 xx/xx/2024

Product

CVBREXHIB 12oz Exhibition Canvas Bag Colour - Natural

**THINGS** - Product model and colours are correct - Artwork is set to correct size.

- All colours are correct as stated

CHECK - Some fine detail maybe lost when screen printing

PLEASE NOTE: Proof is not to scale, and shows only approx. position(s) of decoration. Please fully check all details on the proof including everything on this visual. Once approved we cannot guarantee any changes, and any such alterations may incur additional costs. Delays in approval may affect production and delivery times. Colours may appear differently from screen to screen or if the proof is printed out on paper. Pantone/thread colours are matched from universal swatch books. However, please be aware that production processes may at times have a slight effect on how colours appear on garments/products. Any Questions, Queries or Amendments please don't hesitate to contact your account manager.