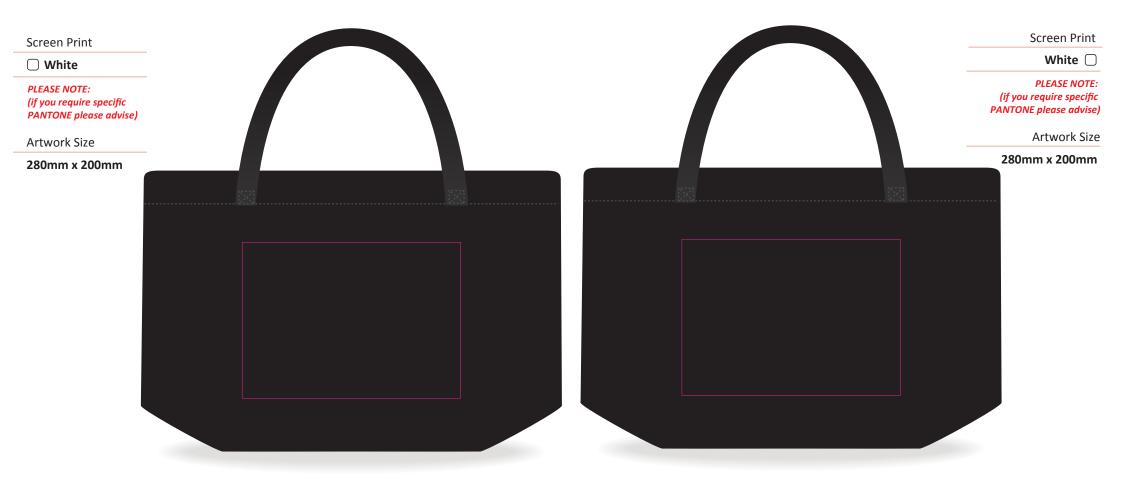

Quantity: Date:

xxx xx/xx/2024

Product

**CVBREXHIB 12oz Exhibition Canvas Bag** 

Colour - Black

THINGS

CHECK

- Product model and colours are correct

- Artwork is set to correct size.

- All colours are correct as stated

- Some fine detail maybe lost when screen printing

PLEASE NOTE: Proof is not to scale, and shows only approx. position(s) of decoration. Please fully check all details on the proof including everything on this visual. Once approved we cannot guarantee any changes, and any such alterations may incur additional costs. Delays in approval may affect production and delivery times. Colours may appear differently from screen to screen or if the proof is printed out on paper. Pantone/thread colours are matched from universal swatch books. However, please be aware that production processes may at times have a slight effect on how colours appear on garments/products. Any Questions, Queries or Amendments please don't hesitate to contact your account manager.