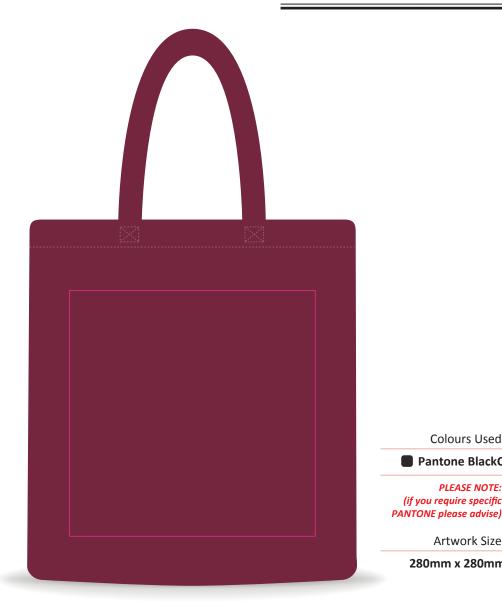

Quantity: xx/xx/2023 Date:

Colours Used

**PLEASE NOTE:** 

**Artwork Size** 

280mm x 280mm

Pantone BlackC

(if you require specific

CB002 - 5oz Cotton Bag Colour - Burgundy 209C

THINGS

CHECK

- Product model and colours are correct - Artwork is set to correct size.

TO - All colours are correct as stated

- Some fine detail maybe lost when screen printing

PLEASE NOTE: Proof is not to scale, and shows only approx. position(s) of decoration. Please fully check all details on the proof including everything on this visual. Once approved we cannot guarantee any changes, and any such alterations may incur additional costs. Delays in approval may affect production and delivery times. Colours may appear differently from screen to screen or if the proof is printed out on paper. Pantone/thread colours are matched from universal swatch books. However, please be aware that production processes may at times have a slight effect on how colours appear on garments/products. Any Questions, Queries or Amendments please don't hesitate to contact your account manager.