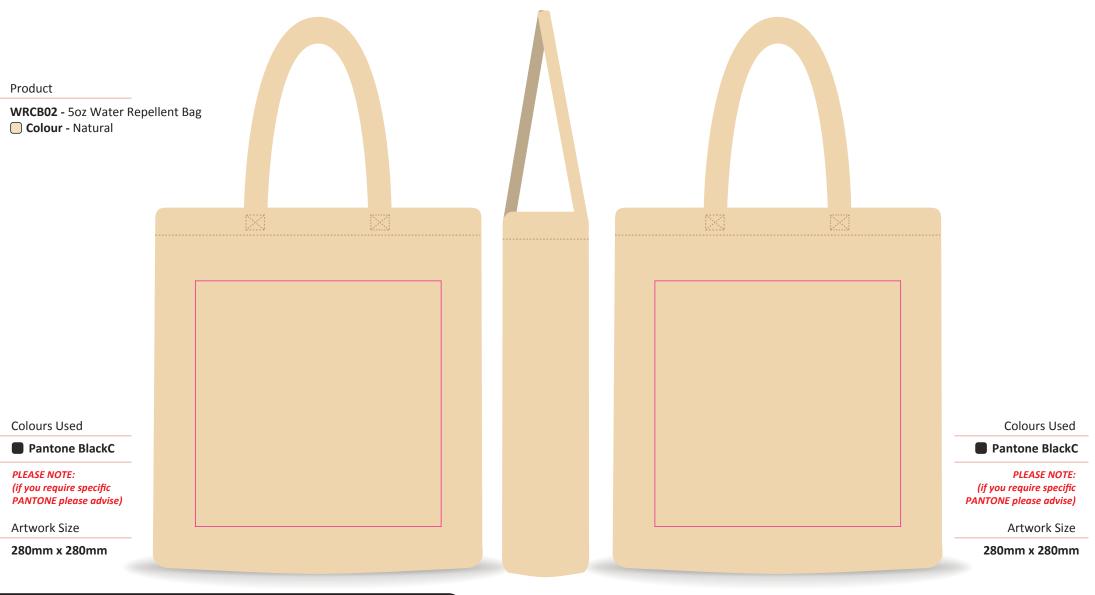

Quantity:
 xxx

 Date:
 xx/xx/2024

THINGS - Product model and colours are correct - Artwork is set to correct size.

- All colours are correct as stated

CHECK - Some fine detail maybe lost when screen printing