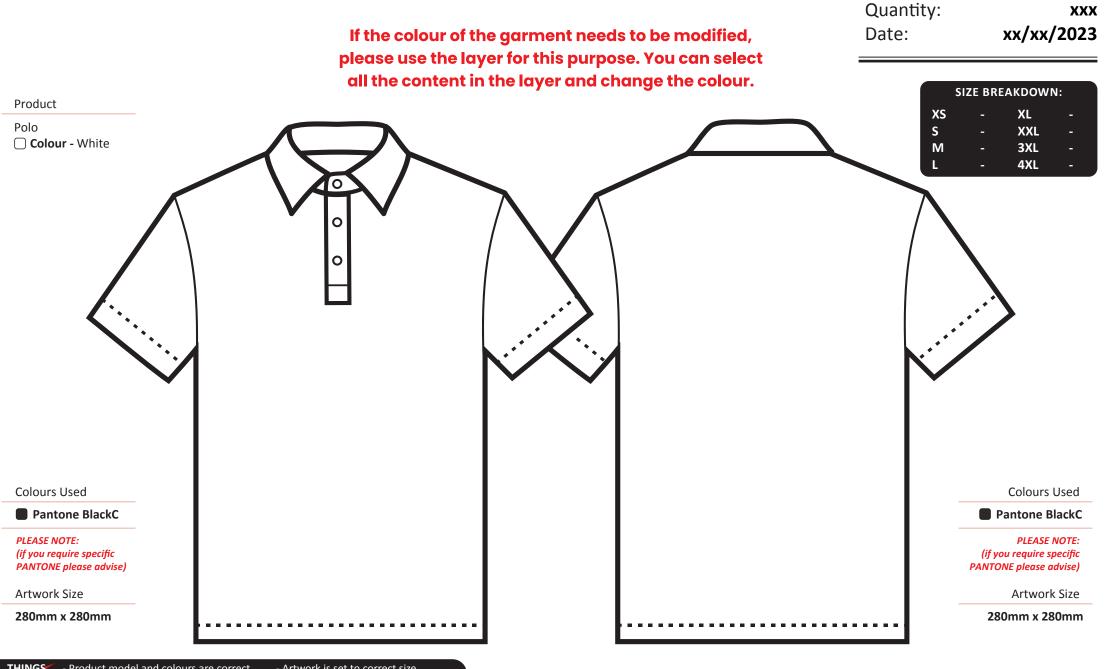

 THINGS
 - Product model and colours are correct
 - Artwork is set to correct size.

 TO
 - All colours are correct as stated

 CHECK
 - Some fine detail maybe lost when screen printing

PLEASE NOTE: Proof is not to scale, and shows only approx. position(s) of decoration. Please fully check all details on the proof including everything on this visual. Once approved we cannot guarantee any changes, and any such alterations may incur additional costs. Delays in approval may affect production and delivery times. Colours may appear differently from screen to screen or if the proof is printed out on paper. Pantone/thread colours are matched from universal swatch books. However, please be aware that production processes may at times have a slight effect on how colours appear on garments/products. Any Questions, Queries or Amendments please don't hesitate to contact your account manager.