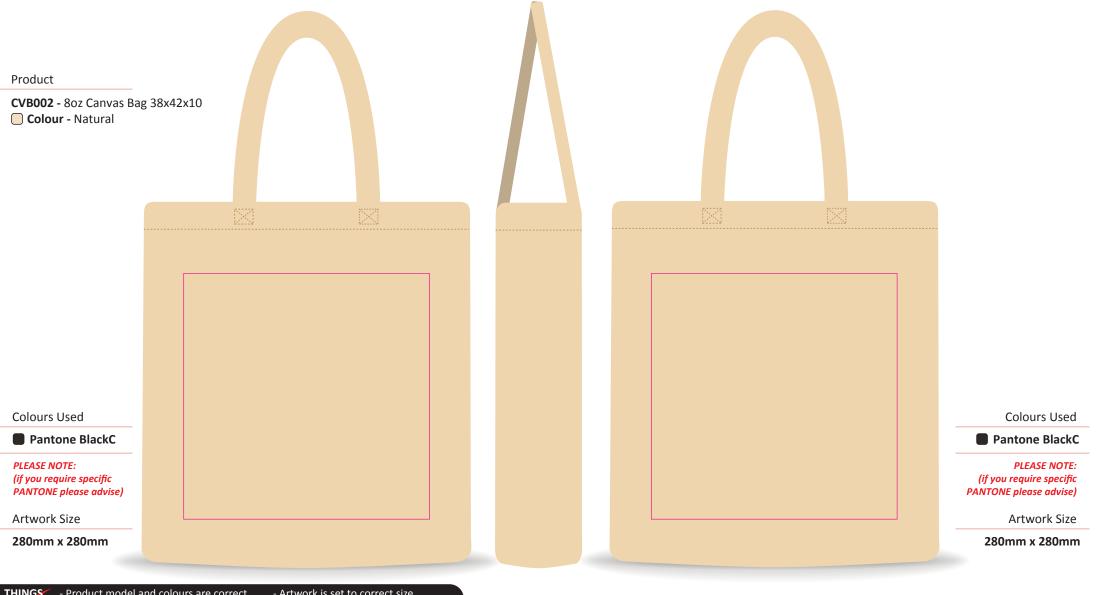

Quantity:
 xxx

 Date:
 xx/xx/2023

**THINGS** - Product model and colours are correct - Artwork is set to correct size.

- All colours are correct as stated

CHECK - Some fine detail maybe lost when screen printing