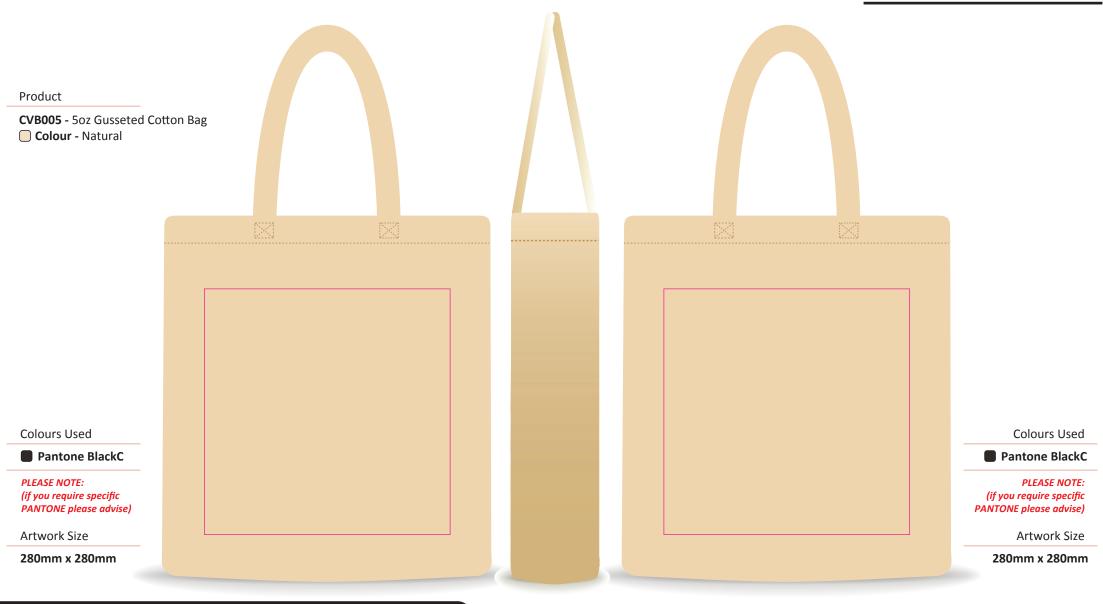

**THINGS** - Product model and colours are correct - Artwork is set to correct size.

- All colours are correct as stated

CHECK - Some fine detail maybe lost when screen printing

PLEASE NOTE: Proof is not to scale, and shows only approx. position(s) of decoration. Please fully check all details on the proof including everything on this visual. Once approved we cannot guarantee any changes, and any such alterations may incur additional costs. Delays in approval may affect production and delivery times. Colours may appear differently from screen to screen or if the proof is printed out on paper. Pantone/thread colours are matched from universal swatch books. However, please be aware that production processes may at times have a slight effect on how colours appear on garments/products. Any Questions, Queries or Amendments please don't hesitate to contact your account manager.