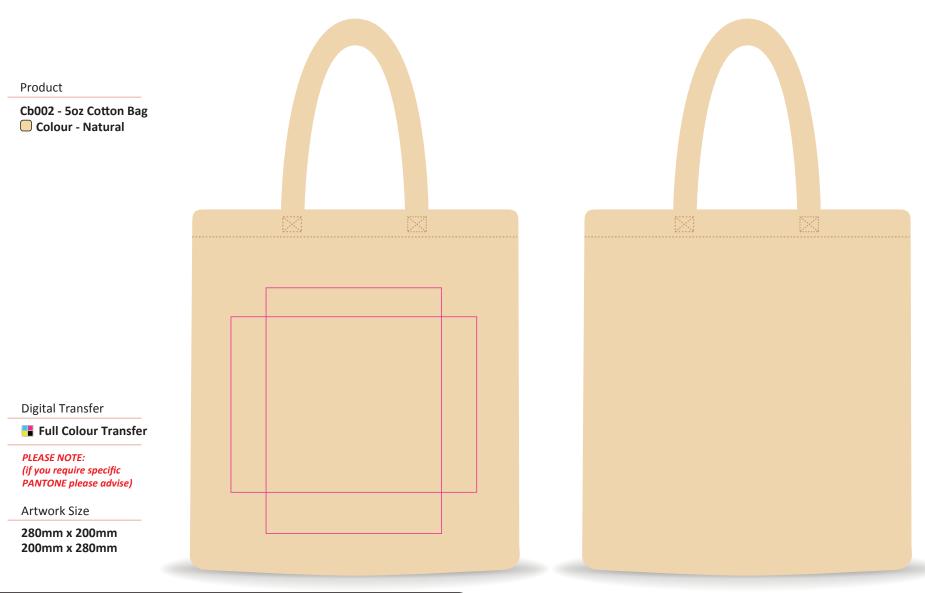

Quantity: xxx
Date: xx/xx/2023

THINGS TO

CHECK

- Product model and colours are correct - A

- Artwork is set to correct size.

- All colours are correct as stated

- Some fine detail maybe lost when screen printing

PLEASE NOTE: Proof is not to scale, and shows only approx. position(s) of decoration. Please fully check all details on the proof including everything on this visual. Once approved we cannot guarantee any changes, and any such alterations may incur additional costs. Delays in approval may affect production and delivery times. Colours may appear differently from screen to screen or if the proof is printed out on paper. Pantone/thread colours are matched from universal swatch books. However, please be aware that production processes may at times have a slight effect on how colours appear on garments/products. Any Questions, Queries or Amendments please don't hesitate to contact your account manager.