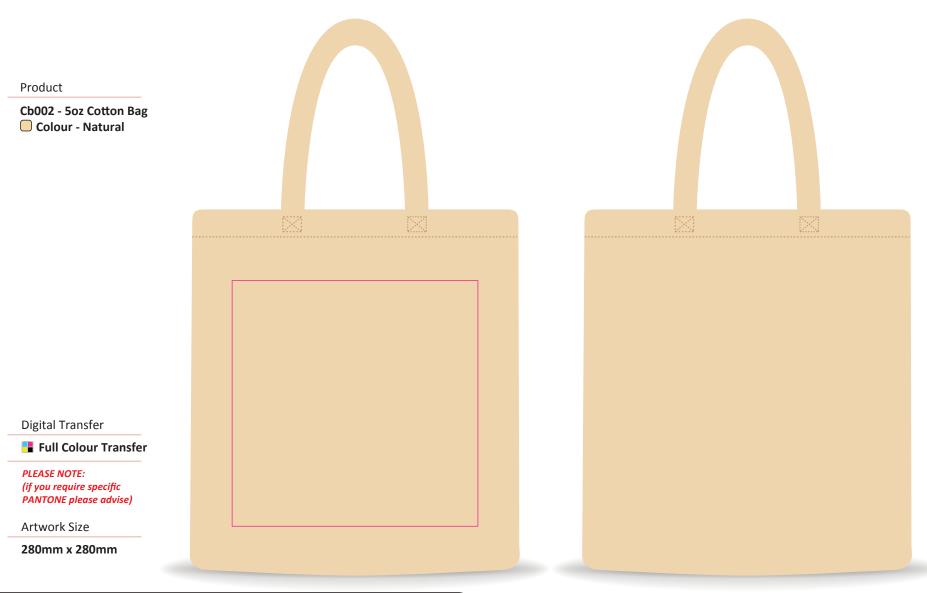

Quantity: xx/xx/2023 Date:

THINGS TO

CHECK

- Product model and colours are correct

- Artwork is set to correct size.

- All colours are correct as stated

- Some fine detail maybe lost when screen printing

PLEASE NOTE: Proof is not to scale, and shows only approx. position(s) of decoration. Please fully check all details on the proof including everything on this visual. Once approved we cannot guarantee any changes, and any such alterations may incur additional costs. Delays in approval may affect production and delivery times. Colours may appear differently from screen to screen or if the proof is printed out on paper. Pantone/thread colours are matched from universal swatch books. However, please be aware that production processes may at times have a slight effect on how colours appear on garments/products. Any Questions, Queries or Amendments please don't hesitate to contact your account manager.