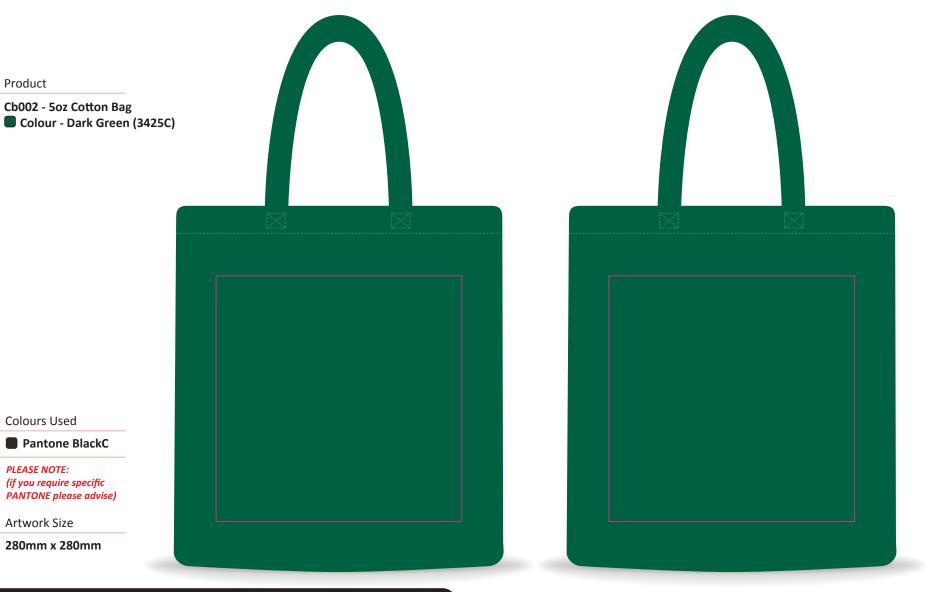

Quantity:xxxDate:xx/xx/2023

Pantone BlackC

**Colours Used** 

PLEASE NOTE: (if you require specific PANTONE please advise)

Artwork Size

280mm x 280mm

 THINGS
 - Product model and colours are correct
 - Artwork is set to correct size.