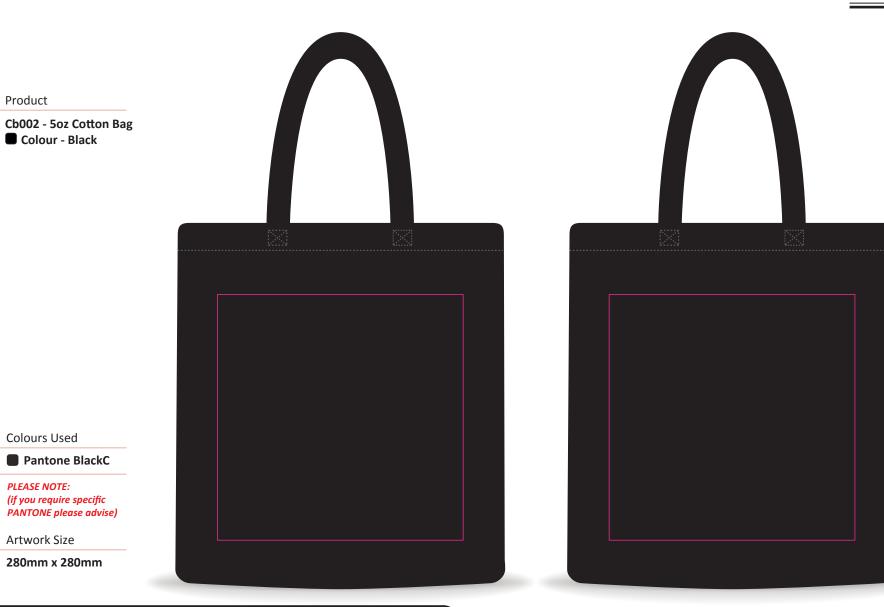

Quantity: XXX xx/xx/2023 Date:

**Colours Used** 

Pantone BlackC

PLEASE NOTE: (if you require specific **PANTONE** please advise)

Artwork Size

280mm x 280mm

THINGS - Product model and colours are correct - Artwork is set to correct size. ТО - All colours are correct as stated - Some fine detail maybe lost when screen printing CHECK