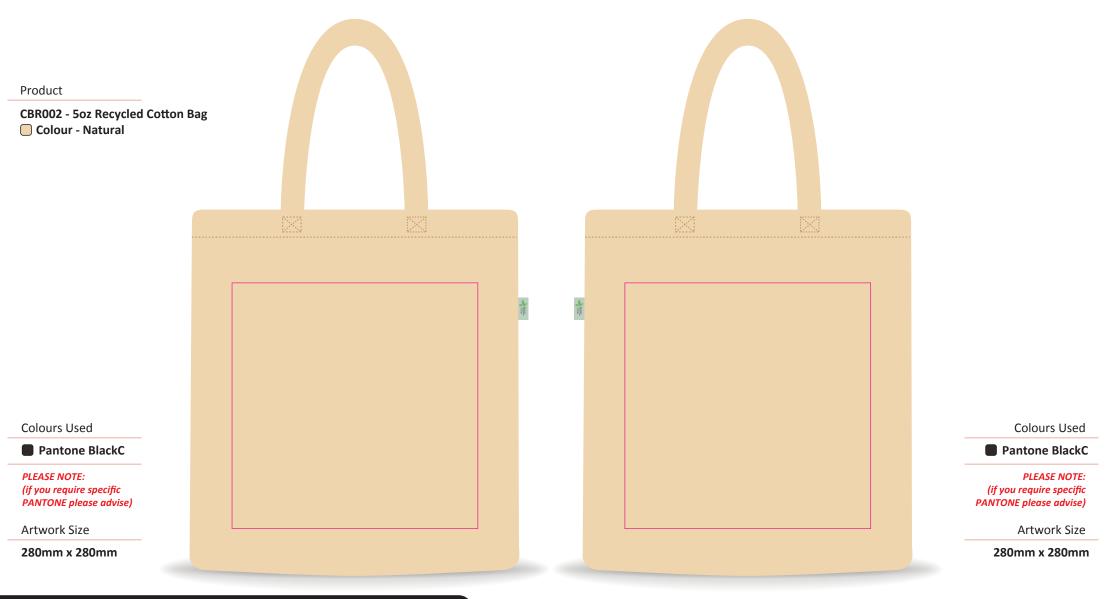

THINGS - Product model and colours are correct - Artwork is set to correct size.

CHECK - Some fine detail maybe lost when screen printing

PLEASE NOTE: Proof is not to scale, and shows only approx. position(s) of decoration. Please fully check all details on the proof including everything on this visual. Once approved we cannot guarantee any changes, and any such alterations may incur additional costs. Delays in approval may affect production and delivery times. Colours may appear differently from screen to screen or if the proof is printed out on paper. Pantone/thread colours are matched from universal swatch books. However, please be aware that production processes may at times have a slight effect on how colours appear on garments/products. Any Questions, Queries or Amendments please don't hesitate to contact your account manager.